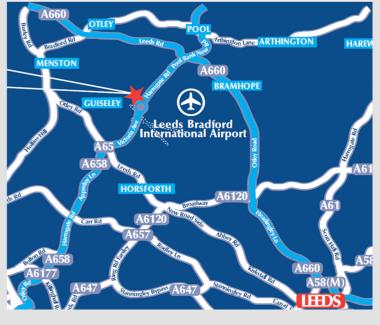

# Location

Set within Airport West, a modern office park located adjacent to Leeds Bradford International Airport, Altitude 6 provides a high quality detached office building set within an attractive landscaped environment. With an excellent car parking provisions and a ratio of 4 spaces per 1,000 sqft, the property is ideally located to provide easy access to the city centre and surrounding conurbations as well to Europe & beyond through the expanding Leeds Bradford International Airport.