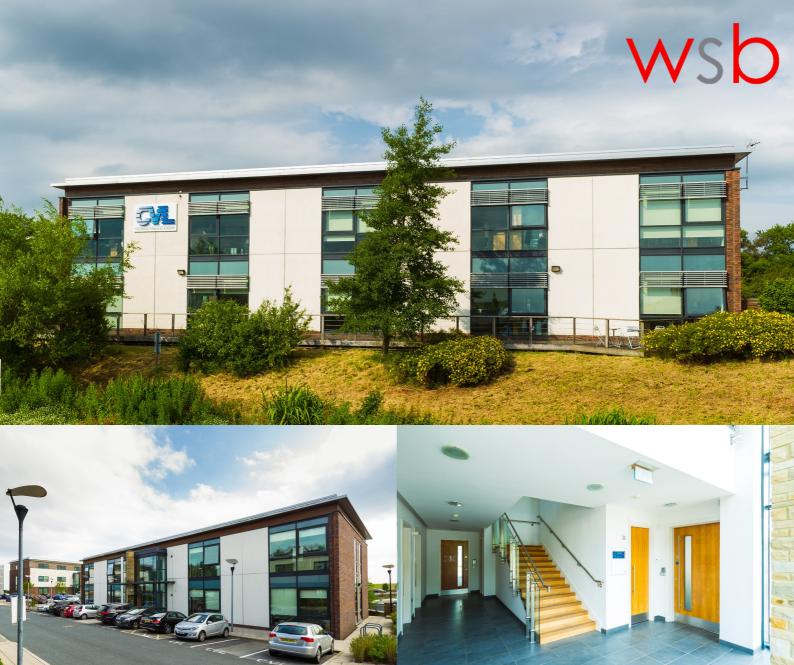

# **Property Features**

- Self-contained detached office providing 4,115 sq ft to 8,318 sq ft
- High quality comfort cooled office space with raised access flooring
- Convenient location opposite Leeds Bradford Airport
- Dedicated on-site car parking

# Location

Set within Airport West, a modern office park located adjacent to Leeds Bradford International Airport, Altitude 6 provides a high quality detached office building set within an attractive landscaped environment. With an excellent car parking provisions and a ratio of 4 spaces per 1,000 sqft, the property is ideally located to provide easy access to the city centre and surrounding conurbations as well to Europe & beyond through the expanding Leeds Bradford International Airport.

## **Description**

Altitude 6 provides exceptionally high quality office space, and benefits from the following features and specification:

- Impressive full height entrance area
- 2.7m clear floor to ceiling height
- Full access raised floors
- Comfort cooling
- person passenger lift
- LG3 lighting
- Disabled, Male & Female toilets
- Gas fired central heating
- Set within an attractive landscaped environment
- On-site security
- On-site CCTV monitoring
- Excellent car parking provision